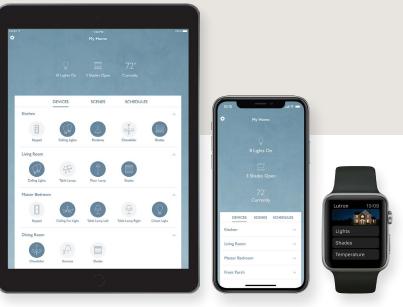

#### Mobile devices

If you have a Lutron home system, you can control your shades from your mobile device with a Lutron app — as well as lights, temperature, music, and standby power to small appliances — even when you're away from home.

Works with both Android™ and iOS devices.