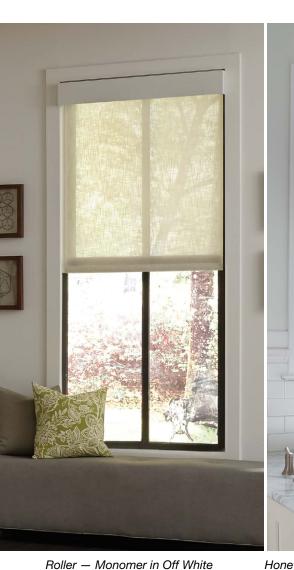

## Fabric options

Shades are available in a wide variety of fabric colors and textures. Choose from sheer, translucent, and blackout fabrics.

#### Sheer

- · Open weaves preserve views to outside and filter sunlight
- · Ideal for rooms where you don't need complete privacy

**Translucent** 

- · Tighter weaves transform harsh daylight into a soft, filtered glow
- · Provides increased privacy for spaces like bathrooms