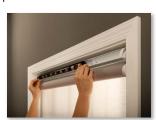

## Patented headrail design

Our exclusive Tap n' Tilt technology makes changing the batteries a breeze, without ever removing the shades.

Simply press the release buttons, allowing the headrail to tilt forward.

Change the batteries and snap the headrail back in place.