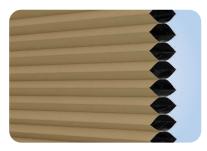

ailable with Apple HomeKit or Siri

# Sivoia QS Triathlon insulating honeycomb shades

Stylish and energy saving



- Insulating honeycomb shades available up to 96" wide x 96" tall
- Uses store-bought batteries
- Plug-in power options also available

Control your shades with the Lutron App, a Pico smart remote, keypad, or a **voice assistant**  Color-matched headrails; leave exposed or pair with your own top treatment

## Fabric options

Shades are available in different light transmittance options, as well as a variety of colors and textures.



**Light-Filtering Single Cell**Fabrics that allow daylight to transmit through the shade, but limit views to the outside.



Fabrics transform harsh daylight into a soft, filtered glow. Saves even more energy with double-cell insulating design.



Room-Darkening
Fabrics that utilize a room
darkening lining to eliminate light
transmission through the shade
and block views to the outside.
Available in single-cell style.

## Patented headrail design

Our exclusive Tap n' Tilt technology makes changing the batteries a breeze, without ever removing the shades.



Simply press the release buttons, allowing the headrail to tilt forward.



Change the batteries and snap the headrail back in place.

# Sivoia QS Triathlon shade control options

### Whole-home solutions or shade-only

### Whole-home control solutions

Sivoia QS Triathlon shades integrate with Lutron Caséta\*, RA2 Select, RadioRA 2, and HomeWorks QS lighting systems. With a lighting system, you can control your shades from a keypad, through a timeclock, from your mobile devic