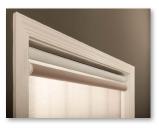

## Top treatment options

Sivoia QS Triathlon shades are available with three different top treatment options to tailor the solution for any space. Each option is available in standard or WIDR to ensure a consistent aesthetic.

**Architectural Fascia** 

Fabric-Wrapped Fascia Exposed Headrail

**Exposed WIDR Headrail** 