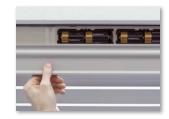

## Innovative headrail design

Innovative headrail simply tips forward to reveal the battery tray — without taking the blind down.

Change the batteries and slide the valance back in place.

<sup>\*</sup> Not available with Apple HomeKit or Siri