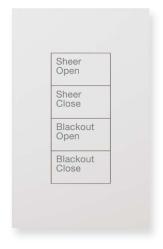

## Fabric options

Shades are available in a wide variety of fabric colors and textures. Choose from sheer, translucent, and blackout fabrics.

#### Sheer

- · Open weaves preserve views to outside and filter sunlight
- · Ideal for rooms where you don't need complete privacy

**Translucent** 

- · Tighter weaves transform harsh daylight into a soft, filtered glow
- · Provides increased privacy for spaces like bathrooms

**Blackout** 

- · Opaque fabrics block light from entering the space
- · Ideal for bedrooms and media rooms for complete privacy