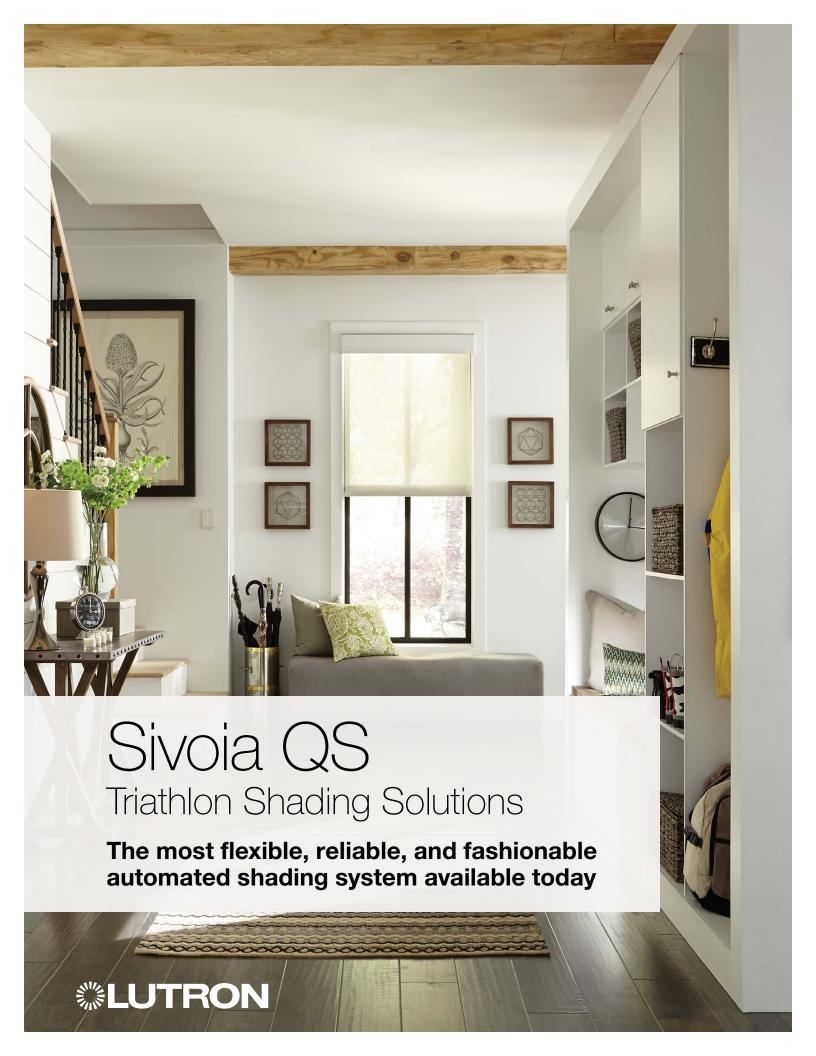

# Sivoia QS Triathlon shading solutions

Flexible. Reliable. Fashionable.

Sivoia QS Triathlon shades are available in three window treatment styles to meet your design needs.

Perfect styles for your personal taste

### Styles

- Available in roller or insulating honeycomb shade styles in a wide variety of beautiful colors, fabrics, and textures
- Available in wood blinds with a selection of stained and painted finishes

Honeycomb shade

Wood blinds

Wood Blinds in Arctic White