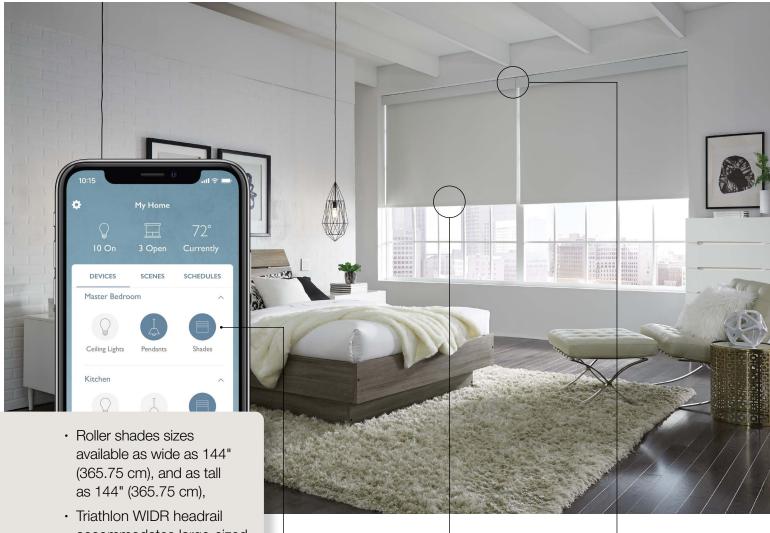

### Create your comfort zone™

- Shades move in near perfect unison to control the natural light in your space
- Effortlessly adjust shades and blinds with your voice, Pico smart remote, the Lutron app, or a keypad
- Enjoy instant privacy any time you need, any way you want
- Refined daylight control with the Lutron app reduces harsh glare, minimizes fading, and maximizes comfort\*

## Integrate seamlessly

- Integrates with Lutron systems for whole-home control solutions
- Control shades, lights, and more with a keypad, timeclock, third-party integration, or the Lutron app
- Works with most smart home brands including Amazon and Google
- Sync with other smart home products so you can set the lights, temperature, and music all in one place

## Functionality meets aesthetics

accommodates large-sized shades (shades greater Control your shades than 8' wide) with the **Lutron App**, Power with store-bought a Pico smart remote. D-cell batteries or plug in to keypad, or a voice