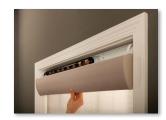

### Innovative headrail design

Innovative headrail simply tips forward to reveal the battery tray — without taking the shade down.

Tip down the headrail.

Change the batteries and snap the headrail back in place.