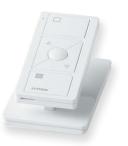

### Shade-only solution

#### Pico wireless controls -

You can mount this flexible, batteryoperated control on a tabletop pedestal or to a wall (without cutting holes or running wire).

Lutron | 13

<sup>\*</sup> Smart Bridge PRO required for Caséta integration.