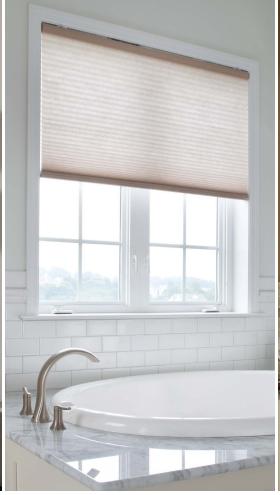

## Fabric options

Shades are available in a wide variety of fabric colors and textures. Choose from sheer, translucent, and blackout fabrics.

#### Sheer

- · Open weaves preserve views to outside and filter sunlight
- · Ideal for rooms where you don't need complete privacy

**Translucent** 

- · Tighter weaves transform harsh daylight into a soft, filtered glow
- · Provides increased privacy for spaces like bathrooms

**Blackout** 

- · Opaque fabrics block light from entering the space
- · Ideal for bedrooms and media rooms for complete privacy