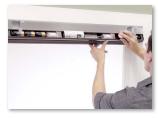

## Innovative headrail design

Innovative headrail simply tips forward to reveal the battery tray — without taking the blind down.

Change the batteries and slide the valance back in place.

<sup>\*</sup> Not available with Apple HomeKit or Siri