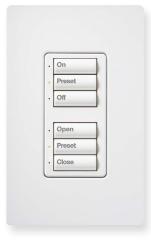

#### Keypads and single-room scene controls

You can control system-integrated shades from wall-mounted or tabletop keypads or controls.

With one button press, you can dim your lights, adjust the temperature and turn on/off standby power to small appliances, creating an environment that's both comfortable and energy-efficient.

**Pico scene keypads**Works with any residential system

seeTouch keypads
Works with RadioRA 2 and
HomeWorks QS systems

**GRAFIK T keypads**Works with RadioRA 2 and
HomeWorks QS systems

Palladiom keypads
Works with HomeWorks QS
systems