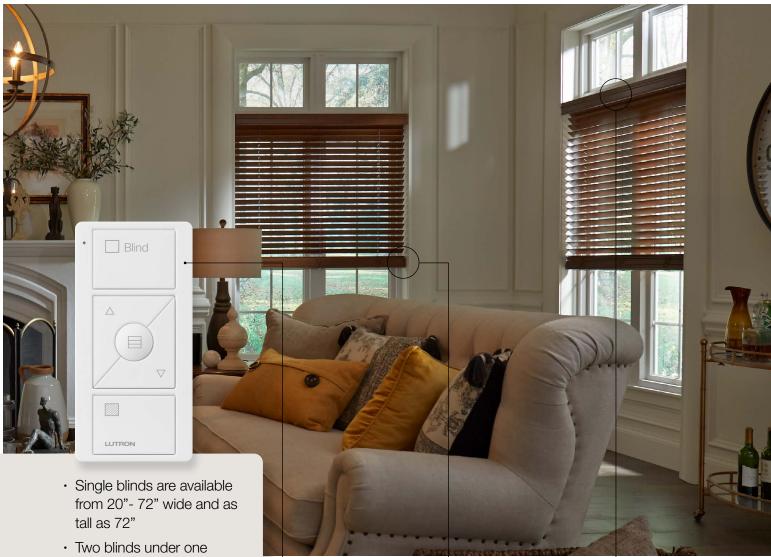

## Handcrafted elegance

- Iwo blinds under one valance are available from 40"- 96" wide and as tall as 72"
- 2" Slat Wood Blinds with automated slat tilt adjustment and cordless manual lift

Control your shades with the Lutron App, a **Pico smart remote**, keypad, or a voice assistant\*

### Create your comfort zone™

- Shades move in near perfect unison to control the natural light in your space
- Effortlessly adjust shades and blinds with your voice, Pico smart remote, the Lutron app, or a keypad
- Enjoy instant privacy any time you need, any way you want
- Refined daylight control with the Lutron app reduces harsh glare, minimizes fading, and maximizes comfort\*