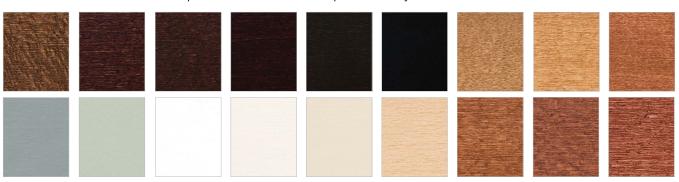

## Finish options

Blinds are hand-crafted from genuine North American Basswood. Available in 12 stained and 6 painted finishes to complement any interior.