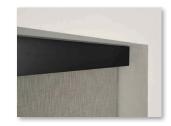

## Top treatment options

Sivoia QS Triathlon shades are available with three different top treatment options to tailor the solution for any space. Each option is available in standard or WIDR to ensure a consistent aesthetic.

**Architectural Fascia** 

Fabric-Wrapped Fascia Exposed Headrail

**Exposed WIDR Headrail** 