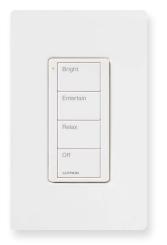

**Pico scene keypads**Works with any residential system

seeTouch keypads
Works with RadioRA 2 and
HomeWorks QS systems

**GRAFIK T keypads**Works with RadioRA 2 and
HomeWorks QS systems

Palladiom keypads
Works with HomeWorks QS
systems