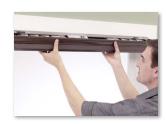

### Innovative headrail design

Innovative headrail simply tips forward to reveal the battery tray — without taking the shade down.

Tip down the headrail.

Change the batteries and snap the headrail back in place.

## Patented headrail design

Our exclusive Tap n' Tilt technology makes changing the batteries a breeze, without ever removing the shades.

Simply press the release buttons, allowing the headrail to tilt forward.

Change the batteries and snap the headrail back in place.