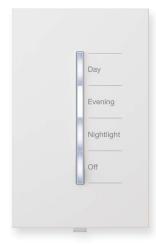

#### Keypads and single-room scene controls

You can control system-integrated shades from wall-mounted or tabletop keypads or controls.

With one button press, you can dim your lights, adjust the temperature and turn on/off standby power to small appliances, creating an environment that's both comfortable and energy-efficient.

**Pico scene keypads**Works with any residential system

seeTouch keypads
Works with RadioRA 2 and
HomeWorks QS systems

**GRAFIK T keypads**Works with RadioRA 2 and
HomeWorks QS systems

Palladiom keypads
Works with HomeWorks QS
systems