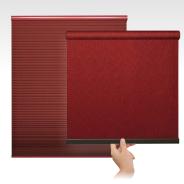

### Styles

- Available in roller or insulating honeycomb shade styles in a wide variety of beautiful colors, fabrics, and textures
- Available in wood blinds with a selection of stained and painted finishes

Honeycomb shade

Wood blinds

Wood Blinds in Arctic White