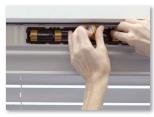

### Innovative headrail design

Innovative headrail simply tips forward to reveal the battery tray — without taking the shade down.

Tip down the headrail.

Change the batteries and snap the headrail back in place.

a nearby outlet

· Battery Boost is available to extend battery life up to 80% or up to 6 years